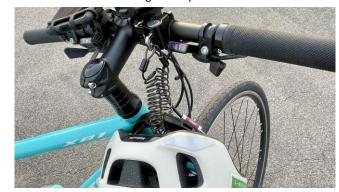

Mobile phone holder

Light

**Helmet holder** 

<u>Light</u>

Press the top button to turn on the light.

Helmet holder

Lockable. Use when leaving the bicycle.

Mobile phone holder

Silicone holder. Recommended for use with phone case.