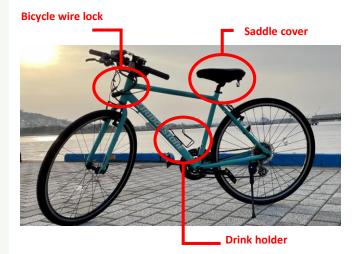

### Other options

Bicycle wire lock

To lock it, run the wire through the frame and rear wheel.

**Drink holder** 

This holder is exclusively for 500ml PET bottles.

Saddle cover

 $\label{lem:cushioning} \mbox{Cushioning and vibration reduction.}$ 