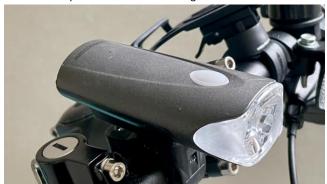

Mobile phone holder

Light

**Helmet holder** 

<u>Light</u>

Press the top button to turn on the light.

Helmet holder

Lockable. Use when leaving the bicycle.

Mobile phone holder