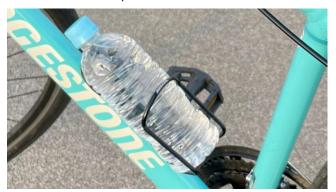

### Other options

Bicycle wire lock

To lock it, run the wire through the frame and rear wheel.

**Drink holder** 

This holder is exclusively for 500ml PET bottles.

Saddle cover

 $\label{lem:cushioning} \mbox{Cushioning and vibration reduction.}$ 