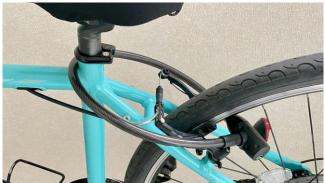

### Other options

Bicycle wire lock

To lock it, run the wire through the frame and rear wheel.

**Drink holder** 

This holder is exclusively for 500ml PET bottles.

Saddle cover

 $\label{lem:cushioning} \mbox{Cushioning and vibration reduction.}$ 