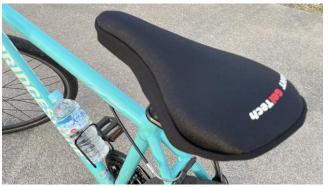

### Other options

Bicycle wire lock

To lock it, run the wire through the frame and rear wheel.

**Drink holder** 

This holder is exclusively for 500ml PET bottles.

Saddle cover

 $\label{lem:cushioning} \mbox{Cushioning and vibration reduction.}$ 