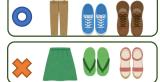

#### What to wear when riding a bicycle

It is preferable to wear clothes that are comfortable to move around in. Please refrain from wearing inappropriate for safe cycling, such as skirt and sandals and high heels.