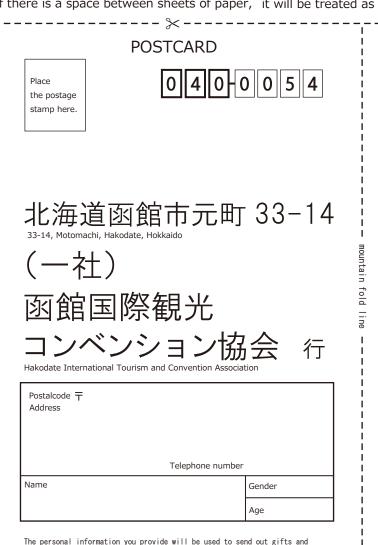

## HAKODATE SPECIAL TICKET 2022 Enter the giveaway drawing!

How to enter the giveaway

Please print this PDF file data on A4 size paper, cut out along the dashed line on the outer frame, fold it in half and glue it.

Fill in the required information, attach a postage stamp and an application ticket, and drop it into a post office box.

- \*You may apply for as many tickets as you have purchased. \*Winners will be announced by sending the gifts to the winners.
- \*The personal information you provide will be used to send out gifts and to analyze the demographics of the entrants.

to analyze the demographics of the entrants

If there is a space between sheets of paper, it will be treated as a sealed letter and the postage cost will change.

| st                                     |                                                                    |
|----------------------------------------|--------------------------------------------------------------------|
| How did you come to know about the Hak | kodate Special Ticket?                                             |
| 1. Our website 2. SNS                  | 3. Point of sale                                                   |
| 4. Other (                             | )                                                                  |
| How many times have you visited Hakoda | ate?                                                               |
| 1. First visit 2. Second vi            | sit 3. Three or more visits                                        |
| How many times have you used the Hakor | date Special Ticket?                                               |
| 1. First use 2. Second us              | e 3. Three or more times                                           |
| Who did you come with?                 |                                                                    |
| 1. Came alone 2. With Partners         | 3. With friends 4. With Family                                     |
| 5. Other (                             | )                                                                  |
| You can apply for 6 entries per p      | g the time to complete the survey postcard. Stick it in the frame. |
| 3                                      | 4                                                                  |
| 5                                      | 6                                                                  |